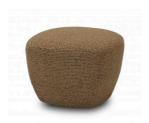

## Sweet footstool

## Sweet footstool: Soft, round and irresistibly charming

With its rounded shapes and comfortable seat, Sweet lives up to its name. This pouf feels at home anywhere: as an extra seat, footrest, or playful accent in your interior. Choose your upholstery and give your space a soft finishing touch.

## Technical model info

**p435-F52** Footstool 52

W 52 D 52 H 40 SH 40

When functions available, indicated measurements are always given in closed position. W=width of the element, H=height, D=depth, SH=seat height, SD=seat depth, AH=height armrest. Small differences may occur.